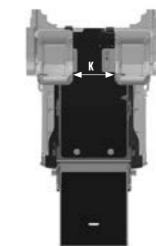

### **DIMENSIONS**

|   | S        | L           | XL                  |
|---|----------|-------------|---------------------|
| Α | 815 mm   | 815 mm      | 815 mm              |
| В | 780 mm   | 780 mm      | 780 mm              |
| С | 635 mm   | -           | 635 mm              |
| D | 1 490 mm | 1 280 *1 mm | 1 380 – 1 710 *2 mm |
| E | 1 420 mm | 1 420 mm    | 1 420 mm            |
| F | 1 380 mm | 1 380 mm    | 1 380 mm            |
| G | 1 050 mm | 1 050 mm    | 1 050 mm            |
| Н | 13°      | 12 - 14°    | 12 - 14°            |
| I | 190 mm   | 195 mm      | 190 mm              |
| J | 185 mm   | 200 mm      | 185 mm              |
| K | -        | -           | 580 mm              |

<sup>\*1 1 330</sup> mm – removed closing plate \*2 1 850 mm – removed bench seat