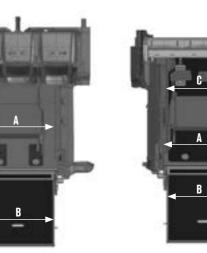

### **DIMENSIONS**

|   | S        | L           | XL                  |
|---|----------|-------------|---------------------|
| Α | 815 mm   | 815 mm      | 815 mm              |
| В | 780 mm   | 780 mm      | 780 mm              |
| С | 635 mm   | -           | 635 mm              |
| D | 1 490 mm | 1 280 *1 mm | 1 380 – 1 710 *2 mm |
| E | 1 420 mm | 1 420 mm    | 1 420 mm            |
| F | 1 380 mm | 1 380 mm    | 1 380 mm            |
| G | 1 050 mm | 1 050 mm    | 1 050 mm            |
| Н | 13°      | 12 - 14°    | 12 - 14°            |
| I | 190 mm   | 195 mm      | 190 mm              |
| J | 185 mm   | 200 mm      | 185 mm              |
| K | -        | -           | 580 mm              |

<sup>\*1 1 330</sup> mm – removed closing plate \*2 1 850 mm – removed bench seat