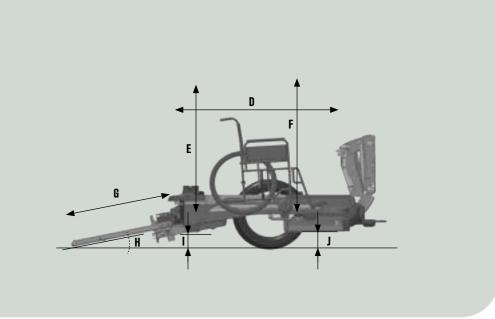

### **DIMENSIONS**

|   | S        | L           | XL                  |
|---|----------|-------------|---------------------|
| Α | 815 mm   | 815 mm      | 815 mm              |
| В | 780 mm   | 780 mm      | 780 mm              |
| С | 635 mm   | -           | 635 mm              |
| D | 1 490 mm | 1 280 *1 mm | 1 380 – 1 710 *2 mm |
| E | 1 420 mm | 1 420 mm    | 1 420 mm            |
| F | 1 380 mm | 1 380 mm    | 1 380 mm            |
| G | 1 050 mm | 1 050 mm    | 1 050 mm            |
| Н | 13°      | 12 - 14°    | 12 - 14°            |
| I | 190 mm   | 195 mm      | 190 mm              |
| J | 185 mm   | 200 mm      | 185 mm              |
| K | -        | -           | 580 mm              |

<sup>\*1 1 330</sup> mm – removed closing plate \*2 1 850 mm – removed bench seat