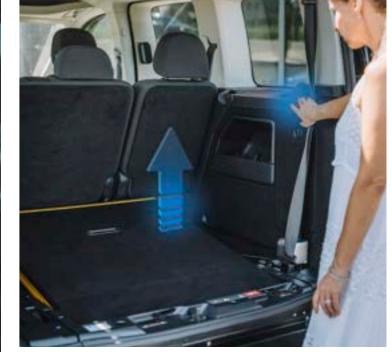

Ford Tourneo Connect and Connect Grand

© 0800 334 5126 sales@alfredbekker.com alfredbekker.com

The legendary
FlexiRamp with
further enhanced
functionality
for simple and
effortless operation

The new patented UpLifter™ functionality, in combination with a fully balanced ramp in all positions, delivers uncompromised handling and comfort as well as setting new standards for wheelchair accessible vehicles. Truly a ZeroEffort™ system.

# We care about your comfort and safety.

Throughout the new vehicle design process, we always look at how to increase levels of comfort and safety. The new Tourneo Connect Flexiramp™ comes with many new features and improvements, which we're confident you will appreciate in your daily usage of the vehicle.