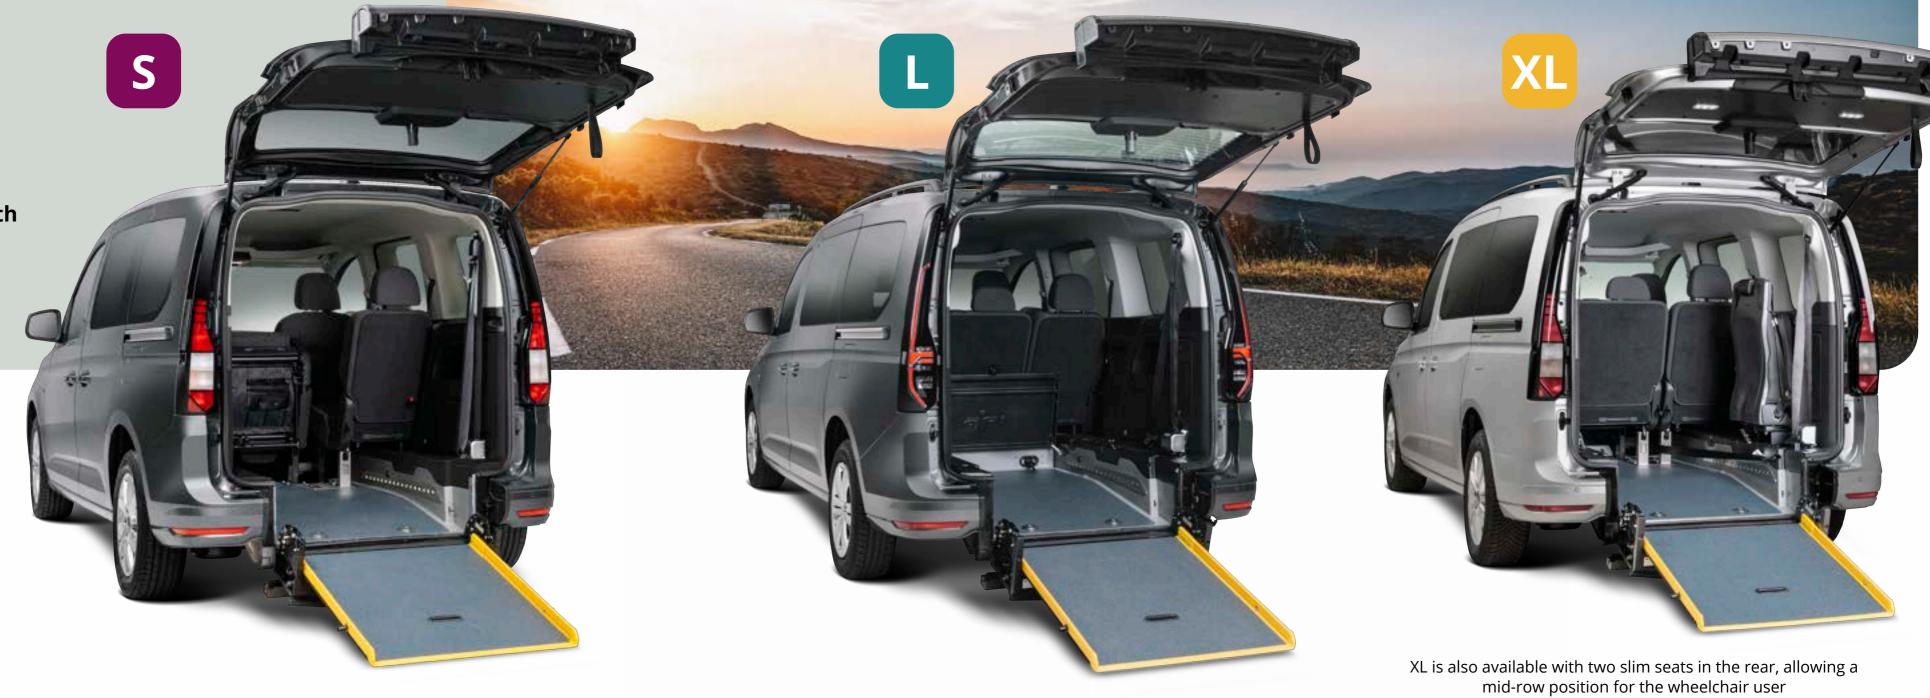

## **3 DIFFERENT SIZES**

for all your needs

1 350 – 1 490 mm

Whether you need a family-sized wheelchair accessible vehicle, or run a taxi company, we always have the right solution for you. Just choose.

Base vehicle is a

Tourneo Connect

CONNECT

1 380 – 1 850 mm

Base vehicle is a long wheelbase Ford Tourneo Connect Grand

L Floor: lowered floor stops at the back of the rear seats XL Floor: lowered floor continues underneath the rear seats, up to the back of the front seats

#### SEATING OPTIONS

|    | OEM seats | OEM seats | OEM seats | OEM seats | New seats<br>2nd row | New seats<br>2nd row + TFS | New seats 2nd<br>row + OEM<br>seats 3rd row | Tip & Fold<br>Seats (TFS) | OEM seats<br>3rd row |
|----|-----------|-----------|-----------|-----------|----------------------|----------------------------|---------------------------------------------|---------------------------|----------------------|
|    | 2 4 + 1   | 3 4 + 1 5 | 5 4 + 1 5 | 5 4 + 0 5 | 4 4 + 1 5            | 6 4 + 0 5                  | 6 4 + 0 5                                   | 7 4 + 0 5                 | 7 4 + 0              |
| S  | ✓         | ✓         | *         | ✓         | ×                    | ×                          | *                                           | ×                         | ×                    |
| L  | ✓         | ✓         | ✓         | ✓         | ×                    | ×                          | *                                           | ✓                         | ✓                    |
| XL | ✓         | ✓         | ✓         | ✓         | ✓                    | ✓                          | ✓                                           | ✓                         | ✓                    |