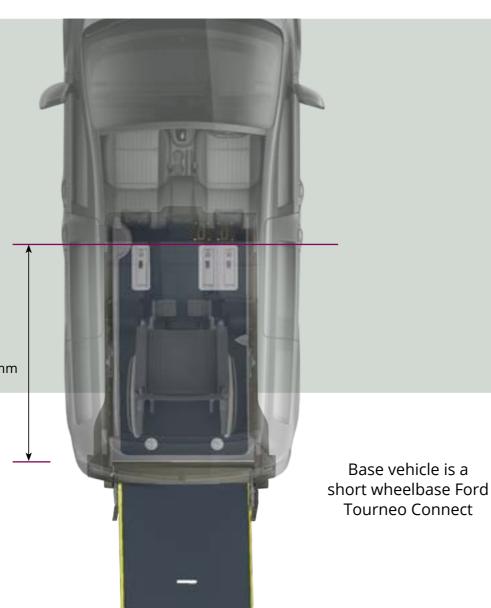

## **3 DIFFERENT SIZES**

for all your needs

1 350 – 1 490 mm

Whether you need a family-sized wheelchair accessible vehicle, or run a taxi company, we always have the right solution for you. Just choose.

Base vehicle is a

Tourneo Connect

CONNECT

1 380 – 1 850 mm

Base vehicle is a long wheelbase Ford Tourneo Connect Grand

L Floor: lowered floor stops at the back of the rear seats XL Floor: lowered floor continues underneath the rear seats, up to the back of the front seats