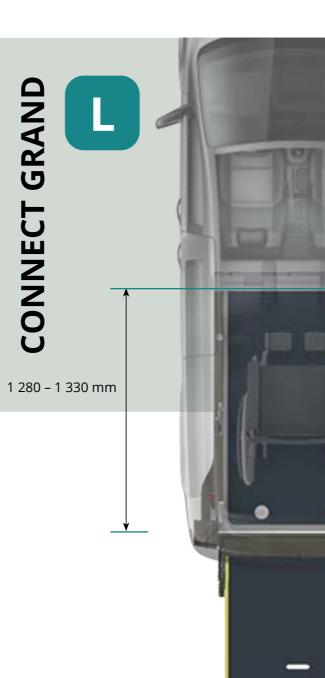

Tourneo Connect

CONNECT

1 380 – 1 850 mm

Base vehicle is a long wheelbase Ford Tourneo Connect Grand

L Floor: lowered floor stops at the back of the rear seats XL Floor: lowered floor continues underneath the rear seats, up to the back of the front seats

### **DIMENSIONS**

|   | S        | L           | XL                  |
|---|----------|-------------|---------------------|
| Α | 815 mm   | 815 mm      | 815 mm              |
| В | 780 mm   | 780 mm      | 780 mm              |
| С | 635 mm   | -           | 635 mm              |
| D | 1 490 mm | 1 280 *1 mm | 1 380 – 1 710 *2 mm |
| E | 1 420 mm | 1 420 mm    | 1 420 mm            |
| F | 1 380 mm | 1 380 mm    | 1 380 mm            |
| G | 1 050 mm | 1 050 mm    | 1 050 mm            |
| Н | 13°      | 12 - 14°    | 12 - 14°            |
| I | 190 mm   | 195 mm      | 190 mm              |
| J | 185 mm   | 200 mm      | 185 mm              |
| K | -        | -           | 580 mm              |

<sup>\*1 1 330</sup> mm – removed closing plate \*2 1 850 mm – removed bench seat