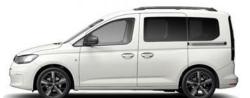

## Volkswagen Caddy Life 5 Colours and Specification

Cherry Red (S)

Candy White (S)

Fortana Red (M)

Golden Green (M)

Mojave Beige (M)

Reflex Silver (M)

Starlight Blue (M)