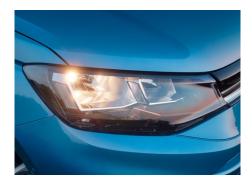

## Standard Specification (highlights)

| Multi-function steering wheel                               | ./           |  |
|-------------------------------------------------------------|--------------|--|
|                                                             | · /          |  |
| DAB+ radio inc. Bluetooth <sup>®</sup> , USB C, and SD Card |              |  |
| 8.25" touch screen, and App Connect                         |              |  |
| Air conditioning and Cruise control                         |              |  |
| Parking sensors, front and rear                             |              |  |
| Electronic parking brake                                    | $\checkmark$ |  |
| Powered folding and adjustable heated mirrors               | $\checkmark$ |  |
| Start/stop technology with regenerative braking             | $\checkmark$ |  |
| 16" Wien alloy wheels, and black roof rails                 | $\checkmark$ |  |
| LED rear tail lights                                        | $\checkmark$ |  |
| 12v socket in passenger compartment                         |              |  |
| Driver Alert, Lane Assist, and Brake Assist systems         |              |  |
| Front Assist with Pedestrian Monitoring and City            |              |  |
| Emergency Braking System                                    | <b>v</b>     |  |
| Automatic Post-Collision Braking System                     |              |  |
| Remote Central locking and two remote keys                  |              |  |