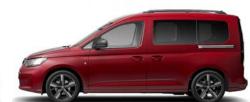

## Volkswagen Caddy Life 5 Colours and Specification

Cherry Red (S)

Candy White (S)

Fortana Red (M)

Golden Green (M)

Mojave Beige (M)

Reflex Silver (M)

Starlight Blue (M)