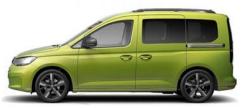

## Volkswagen Caddy Life 5 Colours and Specification

Cherry Red (S)

Candy White (S)

Fortana Red (M)

Golden Green (M)

Mojave Beige (M)

Reflex Silver (M)

Starlight Blue (M)

Copper Bronze (M)

Costa Azul (M)

Indium Grey (M)

Deep Black (P)