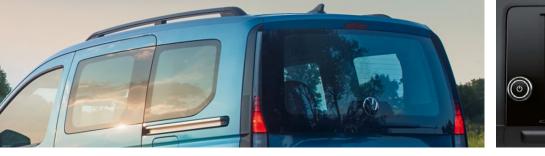

## Volkswagen Caddy Life 5 Dimensions and Gallery

12:42 ③ 為

| Dimensions                                         | Caddy Life  | Caddy Maxi Life |
|----------------------------------------------------|-------------|-----------------|
| Vehicle height/including roof rails - mm           | 1,798/1,832 | 1,800/1,836     |
| Vehicle width/including exterior door mirrors - mm | 1,855/2,100 | 1,855/2,100     |
| Side sliding doors, width x height - mm            | 701 x 1,072 | 844 x 1,072     |
| Minimum turning circle, approx m                   | 11.4        | 12.1            |