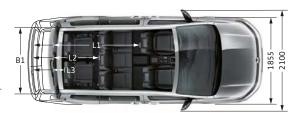

## Volkswagen Caddy Life 5 Dimensions and Gallery

12:42 ③ 為

| Dimensions                                         | Caddy Life  | Caddy Maxi Life |
|----------------------------------------------------|-------------|-----------------|
| Vehicle height/including roof rails - mm           | 1,798/1,832 | 1,800/1,836     |
| Vehicle width/including exterior door mirrors - mm | 1,855/2,100 | 1,855/2,100     |
| Side sliding doors, width x height - mm            | 701 x 1,072 | 844 x 1,072     |
| Minimum turning circle, approx m                   | 11.4        | 12.1            |