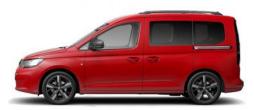

## Volkswagen Caddy Life 5 Colours and Specification

Cherry Red (S)

Candy White (S)

Fortana Red (M)

Golden Green (M)

Mojave Beige (M)

Reflex Silver (M)

Starlight Blue (M)