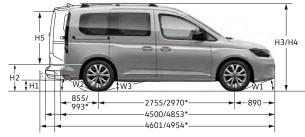

## Volkswagen Caddy Life 5 Dimensions and Gallery

12:42 ③ 為

| Dimensions                                         | Caddy Life  | Caddy Maxi Life |
|----------------------------------------------------|-------------|-----------------|
| Vehicle height/including roof rails - mm           | 1,798/1,832 | 1,800/1,836     |
| Vehicle width/including exterior door mirrors - mm | 1,855/2,100 | 1,855/2,100     |
| Side sliding doors, width x height - mm            | 701 x 1,072 | 844 x 1,072     |
| Minimum turning circle, approx m                   | 11.4        | 12.1            |