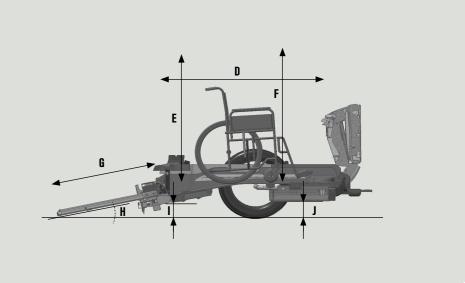

## **DIMENSIONS**

|     | S           | L          | XL                  |
|-----|-------------|------------|---------------------|
| Α   | 815 mm      | 815 mm     | 815 mm              |
| В   | 780 mm      | 780 mm     | 780 mm              |
| C   | 635 mm      | -          | 635 mm              |
| D   | 1 350 *1 mm | 1 280*2 mm | 1 380 - 1 710 *3 mm |
| E   | 1 420 mm    | 1 420 mm   | 1 420 mm            |
| F   | 1 380 mm    | 1 380 mm   | 1 380 mm            |
| G   | 1 050 mm    | 1 050 mm   | 1 050 mm            |
| Н   | 13°         | 12 - 14°   | 12 - 14°            |
| - 1 | 190 mm      | 195 mm     | 190 mm              |
| J   | 185 mm      | 200 mm     | 185 mm              |
| K   | 493 mm      | -          | 493 mm              |