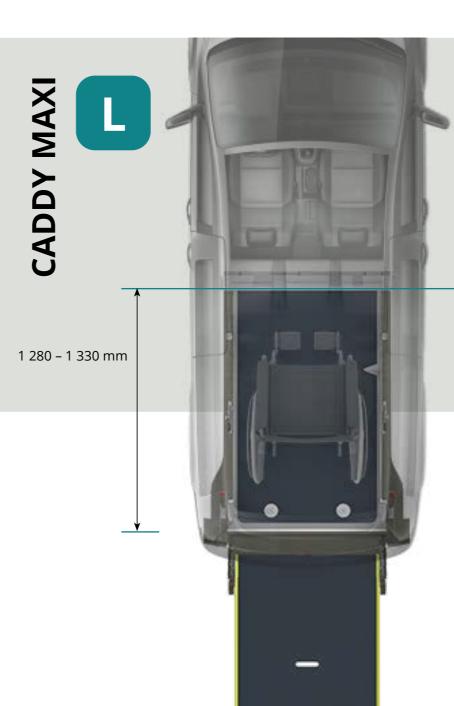

## **3 DIFFERENT SIZES**

for all your needs

1 350 – 1 490 mm

Whether you need a family-sized wheelchair accessible vehicle, or run a taxi company, we always have the right solution for you. Just choose.

**CADDY** 1 380 – 1 850 mm

 <sup>1 490</sup> mm - removed bench seat
 1 330 mm - removed closing plate
 1 850 mm - removed bench seat