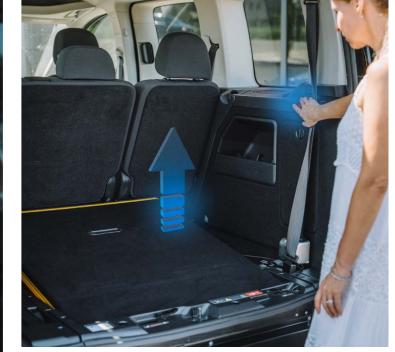

and Caddy Maxi

0800 334 5126 sales@alfredbekker.com alfredbekker.com

The legendary
FlexiRamp™ with
further enhanced
functionality
for simple and
effortless operation

The new patented UpLifter™ functionality, in combination with a fully balanced ramp in all positions, delivers uncompromised handling and comfort as well as setting new standards for wheelchair accessible vehicles. Truly a ZeroEffort™ system.

## We care about your comfort and safety.

Throughout the new vehicle design process, we always look at how to increase levels of comfort and safety. The new Caddy Flexiramp™ comes with many new features and improvements, which we're confident you will appreciate in your daily usage of the vehicle.