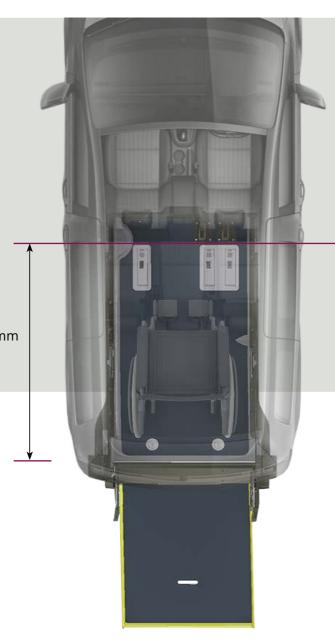

## **3 DIFFERENT SIZES**

for all your needs

1 350 – 1 490 mm

Whether you need a family-sized wheelchair accessible vehicle, or run a taxi company, we always have the right solution for you. Just choose.

**CADDY** 1 380 – 1 850 mm

## **DIMENSIONS**

|     | S           | L          | XL                  |
|-----|-------------|------------|---------------------|
| Α   | 815 mm      | 815 mm     | 815 mm              |
| В   | 780 mm      | 780 mm     | 780 mm              |
| C   | 635 mm      | -          | 635 mm              |
| D   | 1 350 *1 mm | 1 280*2 mm | 1 380 - 1 710 *3 mm |
| E   | 1 420 mm    | 1 420 mm   | 1 420 mm            |
| F   | 1 380 mm    | 1 380 mm   | 1 380 mm            |
| G   | 1 050 mm    | 1 050 mm   | 1 050 mm            |
| Н   | 13°         | 12 - 14°   | 12 - 14°            |
| - 1 | 190 mm      | 195 mm     | 190 mm              |
| J   | 185 mm      | 200 mm     | 185 mm              |
| K   | 493 mm      | -          | 493 mm              |

 <sup>1 490</sup> mm - removed bench seat
 1 330 mm - removed closing plate
 1 850 mm - removed bench seat