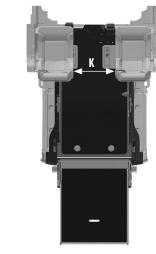

## **DIMENSIONS**

|     | S           | L          | XL                  |
|-----|-------------|------------|---------------------|
| Α   | 815 mm      | 815 mm     | 815 mm              |
| В   | 780 mm      | 780 mm     | 780 mm              |
| C   | 635 mm      | -          | 635 mm              |
| D   | 1 350 *1 mm | 1 280*2 mm | 1 380 - 1 710 *3 mm |
| E   | 1 420 mm    | 1 420 mm   | 1 420 mm            |
| F   | 1 380 mm    | 1 380 mm   | 1 380 mm            |
| G   | 1 050 mm    | 1 050 mm   | 1 050 mm            |
| Н   | 13°         | 12 - 14°   | 12 - 14°            |
| - 1 | 190 mm      | 195 mm     | 190 mm              |
| J   | 185 mm      | 200 mm     | 185 mm              |
| K   | 493 mm      | -          | 493 mm              |