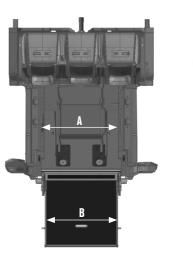

## **DIMENSIONS**

|     | S           | L          | XL                  |
|-----|-------------|------------|---------------------|
| Α   | 815 mm      | 815 mm     | 815 mm              |
| В   | 780 mm      | 780 mm     | 780 mm              |
| C   | 635 mm      | -          | 635 mm              |
| D   | 1 350 *1 mm | 1 280*2 mm | 1 380 - 1 710 *3 mm |
| E   | 1 420 mm    | 1 420 mm   | 1 420 mm            |
| F   | 1 380 mm    | 1 380 mm   | 1 380 mm            |
| G   | 1 050 mm    | 1 050 mm   | 1 050 mm            |
| Н   | 13°         | 12 - 14°   | 12 - 14°            |
| - 1 | 190 mm      | 195 mm     | 190 mm              |
| J   | 185 mm      | 200 mm     | 185 mm              |
| K   | 493 mm      | -          | 493 mm              |