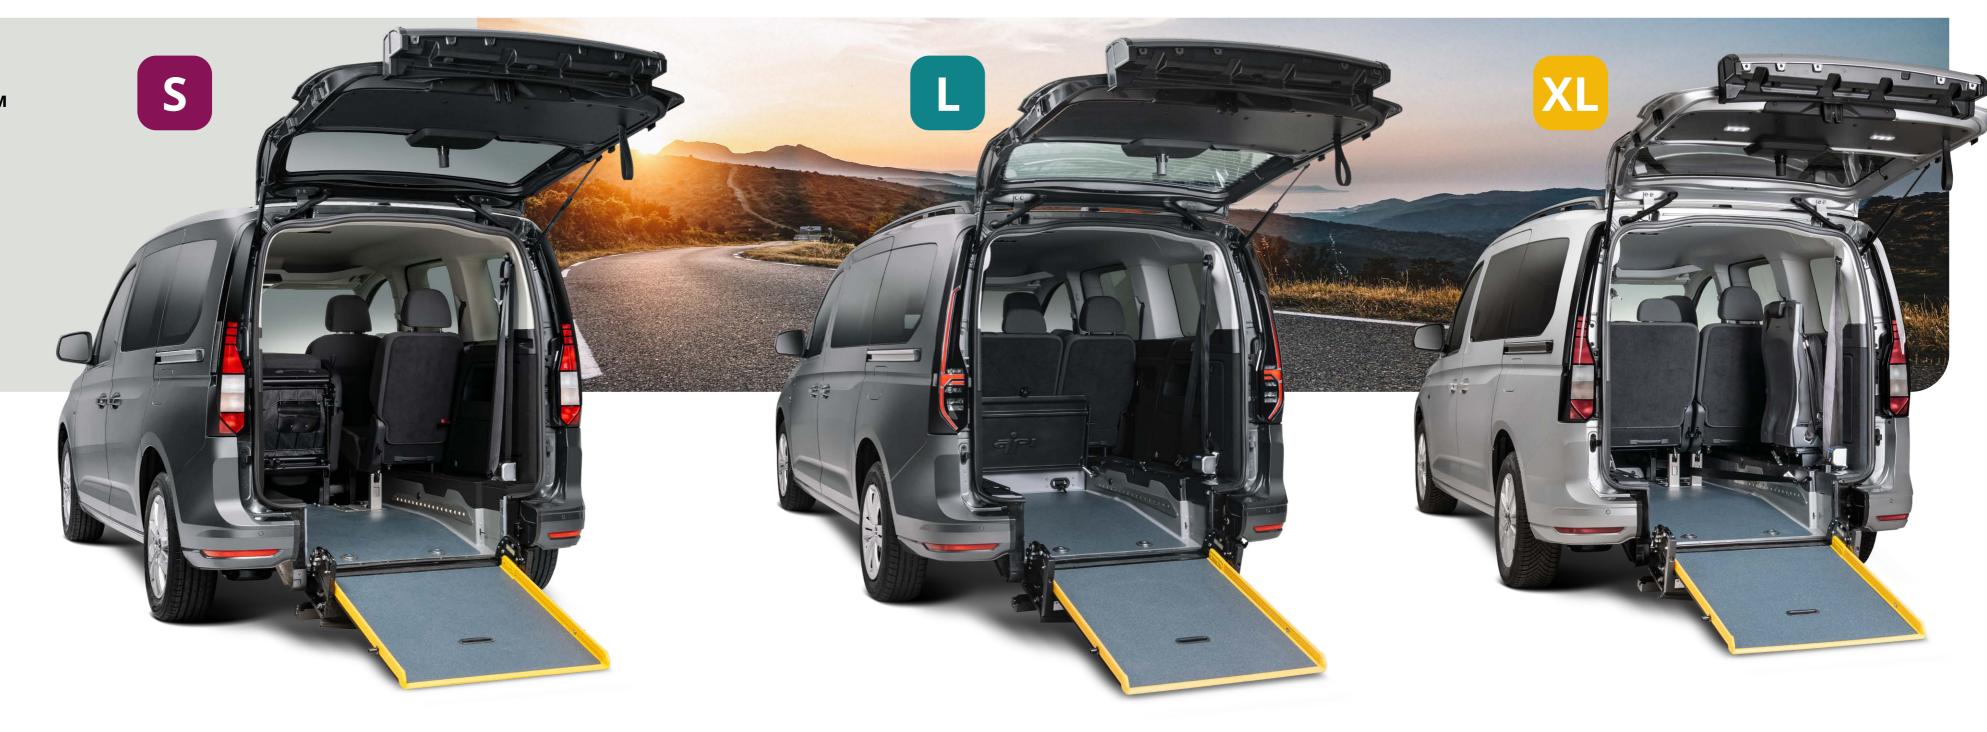

## **3 DIFFERENT SIZES**

for all your needs

1 350 – 1 490 mm

Whether you need a family-sized wheelchair accessible vehicle, or run a taxi company, we always have the right solution for you. Just choose.

**CADDY** 1 380 – 1 850 mm