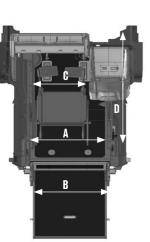

## **DIMENSIONS**

|     | S           | L          | XL                  |
|-----|-------------|------------|---------------------|
| Α   | 815 mm      | 815 mm     | 815 mm              |
| В   | 780 mm      | 780 mm     | 780 mm              |
| C   | 635 mm      | -          | 635 mm              |
| D   | 1 350 *1 mm | 1 280*2 mm | 1 380 - 1 710 *3 mm |
| E   | 1 420 mm    | 1 420 mm   | 1 420 mm            |
| F   | 1 380 mm    | 1 380 mm   | 1 380 mm            |
| G   | 1 050 mm    | 1 050 mm   | 1 050 mm            |
| Н   | 13°         | 12 - 14°   | 12 - 14°            |
| - 1 | 190 mm      | 195 mm     | 190 mm              |
| J   | 185 mm      | 200 mm     | 185 mm              |
| K   | 493 mm      | -          | 493 mm              |