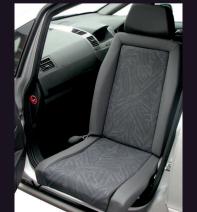

**Turnout Seat** Bekkers supply many options for the taxi market including Meters, Taxi Signs, Livery and Access seats such as the Turn Out Swivel Seat. The Turn Out Swivel Seat. offers a solution for people with limited mobility and in many cases can help with transferring from a wheelchair into a vehicle by swivelling the seat out over the sill of your car. The Turn Out is mounted in the original seat bolt holes of you car which means there is no damage caused to your vehicle and should you wish to sell the car, the original seat can simply be replaced.