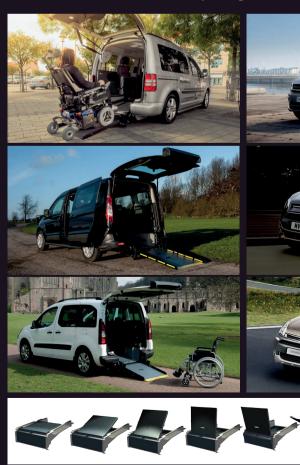

# **Flexi** Cabs Flexible, Innovative & Functional

At Bekkers, we are known for our product development and our desire to continually exceed the changing needs of the automotive industry. To support this ethos we have recently made a significant investment in our Cab conversions to ensure that we provide a robust, safe and efficiently designed vehicle.

Bekkers Flexi Cabs offer the patented Flexi Ramp system which offers the most innovative solution to your lowered floor requirement and sets new levels of comfort for your wheelchair passenger!

The Flexi Ramp itself is fully foldable and it allows more space inside your vehicle. The ramp can be unfolded when needed, to create ample space for a wheelchair user.

Flexi Cabs and the Flexi Ramp are now available on the following vehicles:

- Ford Connect
- Ford Connect Grand
- Citroen Berlingo
- Volkswagen Caddy
- Volkswagen Caddy Maxi

For more information contact us on sales@alfredbekker.com or visit our website www.alfredbekker.com