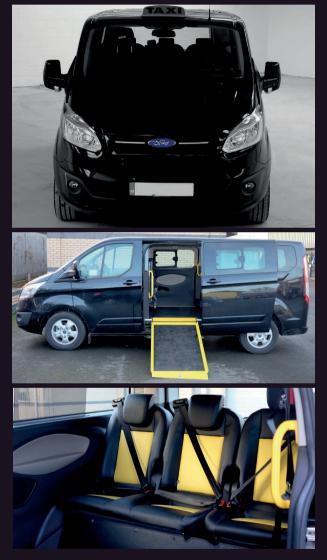

The Bekkers Ford Custom Taxi is designed to be robust and safe so that it can easily deal with the challenges of everyday life. The taxi is wheelchair accessible with a side loading lightweight ramp for easy access and a wheelchair tie down system.

# **Ford Custom Hackney Cab**